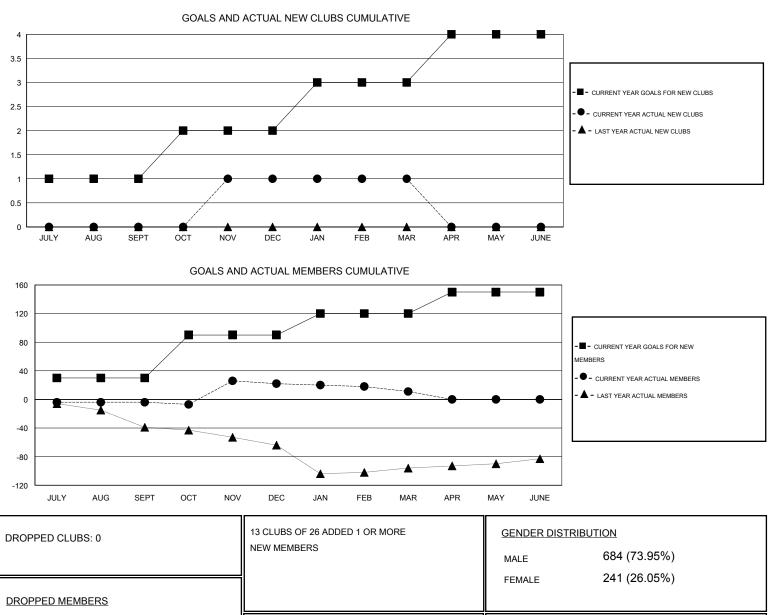

## GMT:

HAL GRIFFIN LOCATION LOUISIANA GMT CA 1 Clubs Members RESULTS FOR 2013-2014 **RESULTS FOR 2013-2014** NEW CLUB ACTUAL NEW ACTUAL ACTUAL NET NEW MEMBER ACTUAL TOTAL ACTUAL ACTUAL NET QUARTER QUARTER GOAL CLUBS DROPPED GAIN/ GOAL MEMBERS DROPPED GAIN/ MEMBERS CLUBS LOSS LOSS ADDED 1 0 0 0 30 14 18 -4 JULY/AUG/SEPT JULY/AUG/SEPT 0 60 47 21 26 1 1 1 OCT/NOV/DEC OCT/NOV/DEC 0 0 0 30 25 1 14 -11 JAN/FEB/MAR JAN/FEB/MAR 0 0 0 30 0 0 0 1 APR/MAY/JUNE APR/MAY/JUNE